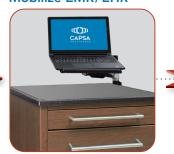

## The Vintage Encore Difference

• Several options to mount computing devices for EMR/EHR and maximize work surface

- No-bounce extended work surface
- Soft-close drawers
- Sleek 1-piece stainless steel drawer handles
- Full selection of accessories and locking systems to streamline workflow and improve organization
- Expanded bumper system protects facility walls
- Premium casters simplify cart movement by 20%

#### **Full Accessories**

**Easier to Push** 

accessories in White Ash

Mobilize EMR/EHR