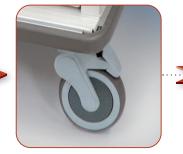

## The Vintage Encore Difference

• Several options to mount computing devices for EMR/EHR and maximize work surface

- No-bounce extended work surface
- Soft-close drawers
- Sleek 1-piece stainless steel drawer handles
- Full selection of accessories and locking systems to streamline workflow and improve organization
- Expanded bumper system protects facility walls
- Premium casters simplify cart movement by 20%