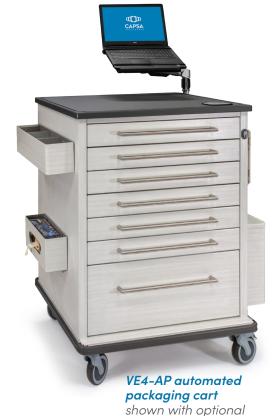

## The Vintage Encore Difference

• Several options to mount computing devices for EMR/EHR and maximize work surface

- No-bounce extended work surface
- Soft-close drawers
- Sleek 1-piece stainless steel drawer handles
- Full selection of accessories and locking systems to streamline workflow and improve organization
- Expanded bumper system protects facility walls
- Premium casters simplify cart movement by 20%

### Supports a host of popular medication delivery systems and supplies:

CAPSAHEALTHCARE

- Punch cards
- Multi-dose jumbo cards
- Auto packaging
- Unit dose box

Available in 6 widths: VE2, VE3, VE4, VE4x, VE5, & VE6