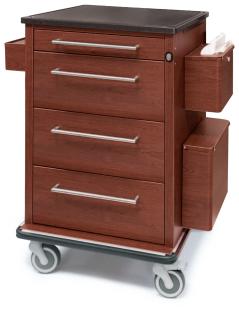

care industry's benchmark for furniture-like medication carts is Vintage Encore from Capsa Healthcare. Valued for durability, security, and capacity, Vintage Encore carts add enhanced styling and work-saving features.

Vintage Encore is ideal for extended care facilities that value modern décor and elegant touches. Strike the right balance of appearance, function, and value.

## The Vintage Encore Difference

• Several options to mount computing devices for EMR/EHR and maximize work surface

- No-bounce extended work surface
- Soft-close drawers
- Sleek 1-piece stainless steel drawer handles
- Full selection of accessories and locking systems to streamline workflow and improve organization
- Expanded bumper system protects facility walls
- Premium casters simplify cart movement by 20%





VE3-PC punch card cart shown with optional accessories in Boston Cherry

### Supports a host of popular medication delivery systems and supplies:

CAPSAHEALTHCARE

- Punch cards
- Multi-dose jumbo cards
- Auto packaging
- Unit dose box

Available in 6 widths: VE2, VE3, VE4, VE4x, VE5, & VE6

#### Available Finishes





White Ash

**Boston Cherry** 





Antique Walnut

Chatsworth Oak

# Style plus work-saving features

#### **Full Accessories**



**Easier to Push** 

accessories in White Ash



Mobilize EMR/EHR



#### **Soft-Close Drawers**



www.CapsaHealthcare.com

800.437.6633