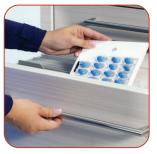

VE3-PC punch card cart shown with optional accessories in Boston Cherry

### Supports a host of popular medication delivery systems and supplies:

CAPSAHEALTHCARE

- Punch cards
- Multi-dose jumbo cards
- Auto packaging
- Unit dose box

Available in 6 widths: VE2, VE3, VE4, VE4x, VE5, & VE6