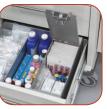

#### **Treatment Cart Features**

- Elegant styling to suit any facility's décor, in four furniturestyle finishes
- Large capacity in a combination of shallow, medium, and deep soft-close drawers
- Simple-to-push casters
- No-bounce extended work surface
- Durable design for long-term value
- 10 year limited warranty

#### **Accessories & Options**

Waste w/ Lid

Organizer Tray

5" Tracking Wheel

Glove Box

Writing Surface

Sharps Container

Supply Dividers