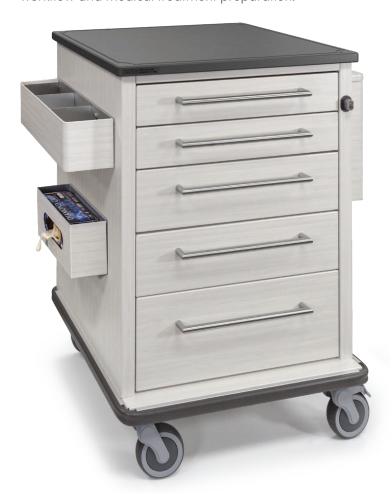

# Vintage Encore™ Treatment Cart

The Vintage Encore Treatment Cart combines furniture styling with lightweight construction and impressive storage capacity. Smart design provides plenty of room for supplies, and drawers are customizable for optimal organization. The Vintage Encore Treatment Cart improves workflow and medical treatment preparation.

#### **Treatment Cart Features**

- Elegant styling to suit any facility's décor, in four furniturestyle finishes
- Large capacity in a combination of shallow, medium, and deep soft-close drawers
- Simple-to-push casters
- No-bounce extended work surface
- Durable design for long-term value
- 10 year limited warranty