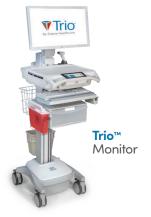

### M38e Specialty Cart

# Vaccination Workstation

The M38e Vaccination Workstation is a flexible, mobile workstation that keeps all of your vaccination supplies and sharps container within easy reach. Its lightweight, slim profile enables you to move easily throughout a clinic, care site, or pharmacy. Multiple drawer sizes and bin configuration options provide organized and secure storage of vaccination supplies. The M38e Vaccination Workstation features simple ergonomic adjustments, easy maneuverability, and an increased runtime to maintain uninterrupted workflow.

#### **Key Features**

- Large, expandable work surface for vaccine preparation
- Flexible drawer options for secure storage of supplies
- Available in powered or non-powered
- Slim profile for tight care setting and ease of mobility
- · Designed for easy cleaning