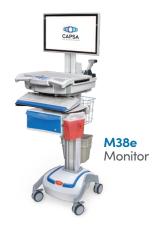

### M38e Specialty Cart

# Vaccination Workstation

The M38e Vaccination Workstation is a flexible, mobile workstation that keeps all of your vaccination supplies and sharps container within easy reach. Its lightweight, slim profile enables you to move easily throughout a clinic, care site, or pharmacy. Multiple drawer sizes and bin configuration options provide organized and secure storage of vaccination supplies. The M38e Vaccination Workstation features simple ergonomic adjustments, easy maneuverability, and an increased runtime to maintain uninterrupted workflow.

#### **Key Features**

- Large, expandable work surface for vaccine preparation
- Flexible drawer options for secure storage of supplies
- Available in powered or non-powered
- Slim profile for tight care setting and ease of mobility
- · Designed for easy cleaning