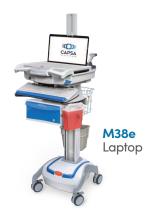

### M38e Specialty Cart

# Vaccination Workstation

The M38e Vaccination Workstation is a flexible, mobile workstation that keeps all of your vaccination supplies and sharps container within easy reach. Its lightweight, slim profile enables you to move easily throughout a clinic, care site, or pharmacy. Multiple drawer sizes and bin configuration options provide organized and secure storage of vaccination supplies. The M38e Vaccination Workstation features simple ergonomic adjustments, easy maneuverability, and an increased runtime to maintain uninterrupted workflow.

#### **Key Features**

- Large, expandable work surface for vaccine preparation
- Flexible drawer options for secure storage of supplies
- Available in powered or non-powered
- Slim profile for tight care setting and ease of mobility
- · Designed for easy cleaning