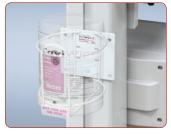

## Optional Accessories

Sharps Bracket (Available for side mount)

Sanitizing Wipes Bracket

Waste Bin

Wire Basket

Height Adjustable Tilt Swivel Monitor Mount

Pre-Drilled Rear Bin Scanner Plate

**Printer Shelf** 

Forked Scanner Holder

Check with your Capsa Healthcare regional sales manager about these and more accessories specific to your chosen point-of-care solution.