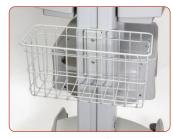

## Optional Accessories

Sharps Bracket (Available for side mount)

Sanitizing Wipes Bracket

Waste Bin

Wire Basket

Height Adjustable Tilt Swivel Monitor Mount

Pre-Drilled Rear Bin Scanner Plate

**Printer Shelf** 