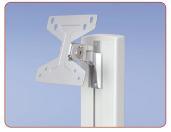

. The M38e Vaccination Workstation features simple ergonomic adjustments, easy maneuverability, and an increased runtime to maintain uninterrupted workflow.

#### **Key Features**

- Large, expandable work surface for vaccine preparation
- Flexible drawer options for secure storage of supplies
- Available in powered or non-powered
- Slim profile for tight care setting and ease of mobility
- · Designed for easy cleaning



### **Storage Options**

Multiple bin and divider options address specific



#### **Security**

Intuitive locking and security system



### **Expandable Surface**

Additional work space for vaccine preparation

Form C-621 ©2021 Capsa Healthcare

## Optional Accessories



Sharps Bracket (Available for side mount)



Sanitizing Wipes Bracket



Waste Bin



Wire Basket



Height Adjustable Tilt Swivel Monitor Mount



Pre-Drilled Rear Bin Scanner Plate



**Printer Shelf** 



Forked Scanner Holder

Check with your Capsa Healthcare regional sales manager about these and more accessories specific to your chosen point-of-care solution.

# Bin Configurations



9M38-22



9M38-DD







9M38-QQ

9M38-23

Non-locking supply bins also available

### Wide Range of Mobile Vaccination Workstations









www.CapsaHealthcare.com | 800.437.6633

Form C-621 ©2021 Capsa Healthcare