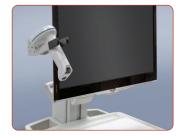

## Optional Accessories

Sharps Bracket (Available for side mount)

Sanitizing Wipes Bracket

Waste Bin

Wire Basket

Height Adjustable Tilt Swivel Monitor Mount

Pre-Drilled Rear Bin Scanner Plate

**Printer Shelf** 