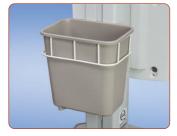

## Optional Accessories

Sharps Bracket (Available for side mount)

Sanitizing Wipes Bracket

Waste Bin

Wire Basket

Height Adjustable Tilt Swivel Monitor Mount

Pre-Drilled Rear Bin Scanner Plate

**Printer Shelf** 