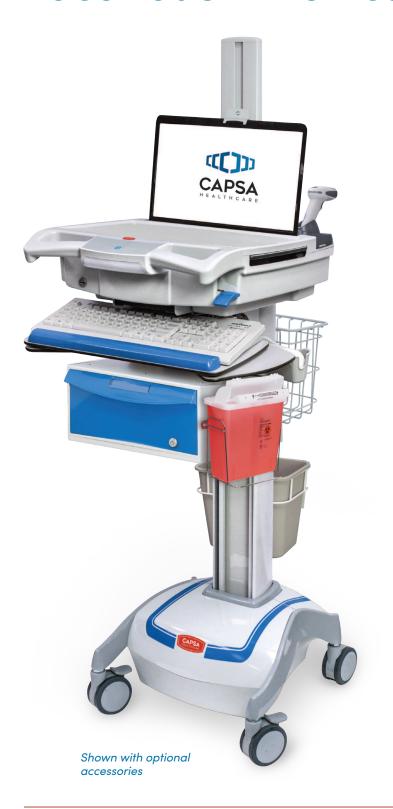

# Vaccination Workstation

The M38e Vaccination Workstation is a flexible, mobile workstation that keeps all of your vaccination supplies and sharps container within easy reach. Its lightweight, slim profile enables you to move easily throughout a clinic, care site, or pharmacy. Multiple drawer sizes and bin configuration options provide organized and secure storage of vaccination supplies. The M38e Vaccination Workstation features simple ergonomic adjustments, easy maneuverability, and an increased runtime to maintain uninterrupted workflow.

#### **Key Features**

- Large, expandable work surface for vaccine preparation
- Flexible drawer options for secure storage of supplies
- Available in powered or non-powered
- Slim profile for tight care setting and ease of mobility
- · Designed for easy cleaning

## Optional Accessories

Sharps Bracket (Available for side mount)

Sanitizing Wipes Bracket

Waste Bin

Wire Basket

Height Adjustable Tilt Swivel Monitor Mount

Pre-Drilled Rear Bin Scanner Plate

**Printer Shelf** 