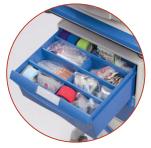

station



The M38e Vaccination Workstation is a flexible, mobile workstation that keeps all of your vaccination supplies and sharps container within easy reach. Its lightweight, slim profile enables you to move easily throughout a clinic, care site, or pharmacy. Multiple drawer sizes and bin configuration options provide organized and secure storage of vaccination supplies. The M38e Vaccination Workstation features simple ergonomic adjustments, easy maneuverability, and an increased runtime to maintain uninterrupted workflow.

#### **Key Features**

- Large, expandable work surface for vaccine preparation
- Flexible drawer options for secure storage of supplies
- Available in powered or non-powered
- Slim profile for tight care setting and ease of mobility
- · Designed for easy cleaning



### **Storage Options**

Multiple bin and divider options address specific



#### **Security**

Intuitive locking and security system



### **Expandable Surface**

Additional work space for vaccine preparation

Form C-621 ©2021 Capsa Healthcare

## Optional Accessories



Sharps Bracket (Available for side mount)



Sanitizing Wipes Bracket



Waste Bin



Wire Basket



Height Adjustable Tilt Swivel Monitor Mount



Pre-Drilled Rear Bin Scanner Plate



**Printer Shelf** 



Forked Scanner Holder

Check with your Capsa Healthcare regional sales manager about these and more accessories specific to your chosen point-of-care solution.

# Bin Configurations



9M38-22



9M38-DD







9M38-QQ

9M38-23

Non-locking supply bins also available

### Wide Range of Mobile Vaccination Workstati