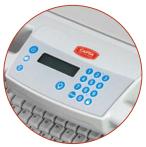

that keeps all of your vaccination supplies and sharps container within easy reach. Its lightweight, slim profile enables you to move easily throughout a clinic, care site, or pharmacy. Multiple drawer sizes and bin configuration options provide organized and secure storage of vaccination supplies. The M38e Vaccination Workstation features simple ergonomic adjustments, easy maneuverability, and an increased runtime to maintain uninterrupted workflow.

#### **Key Features**

- Large, expandable work surface for vaccine preparation
- Flexible drawer options for secure storage of supplies
- Available in powered or non-powered
- Slim profile for tight care setting and ease of mobility
- · Designed for easy cleaning



### **Storage Options**

Multiple bin and divider options address specific



#### **Security**

Intuitive locking and security system



### **Expandable Surface**

Additional work space for vaccine preparation

Form C-621 ©2021 Capsa Healthcare

## Optional Accessories



Sharps Bracket (Available for side mount)



Sanitizing Wipes Bracket



Waste Bin



Wire Basket



Height Adjustable Tilt Swivel Monitor Mount



Pre-Drilled Rear Bin Scanner Plate



**Printer Shelf** 



Forked Scanner Holder

Check with your Capsa Healthcare regional sales manager about these and more accessories specific to your chosen point-of-care solution.

# Bin Configurations



9M38-22



9M38-DD







9M38-QQ

9M38-23

Non-locking supply bins also available

### Wide Range of Mobile Vaccination Workstations









www.CapsaHealthcare.com | 800.437.6633

Form C-621 ©2021 Capsa He