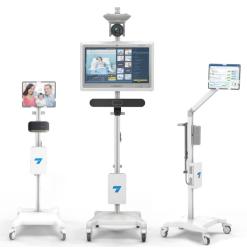

## **Extensive Applications For Extended Care Settings**

Ask your Capsa account manager about our new Tryten virtual care and telehealth carts. These simple, slim-profile carts support virtual care, improved resident/patient experience, and remote interface with doctors, pharmacy, and family members. Now, Capsa Healthcare delivers the widest range of point-of-care solutions that help your staff do what they do best: deliver exceptional care.

#### Accommodates most tablets, iPads, monitors