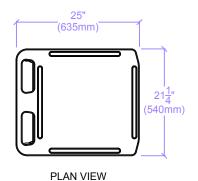

## TruAir™ Scope Transport Cart

**Model Numbers:** P6204 **Ext. Dimensions:** 21-1/4"D X 38-3/4"W X 38-3/4"H

Capacity: 4 Trays with Lids Construction: HDPE Plastic

Trays with Lids

**Color:** Bright White **Options:** Sterile and Non-Sterile Transport