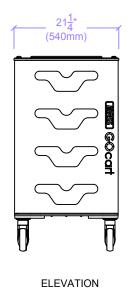

**ELEVATION** 

HIGH-DENSITY POLYETHYLENE (HDPE) PLASTIC CART P6204 Capsa 4-TIER WIPE DOWN SCOPE TRANSPORT CART