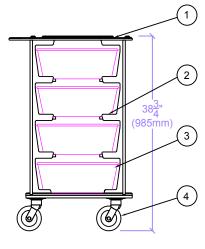

## Measurements

|   | CART CONSTRUCTED OF 1/2" MACHINED ANTIMICROBIAL HDPE |
|---|------------------------------------------------------|
| 1 | FLAT TOP W/ STOPS                                    |
| 2 | TRAY STOPS (typ.)                                    |
| 3 | INCLUDES 4 AUTOCLAVABLE TRAYS & LIDS                 |
| 4 | 5" DIA. CASTERS                                      |