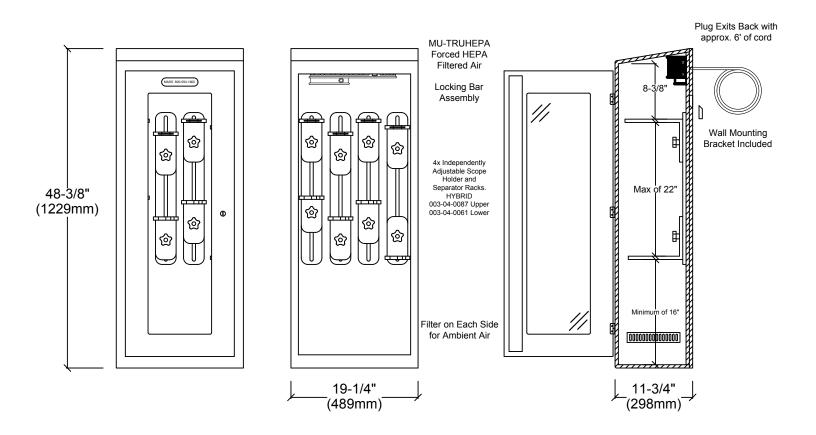

### Measurements

Item
PLASTIC CABINET
M1201HG-HEPA-RIGID-HYB Capsa HALF SIZE WALL SCOPE CABINET
with Hinged See-through Door