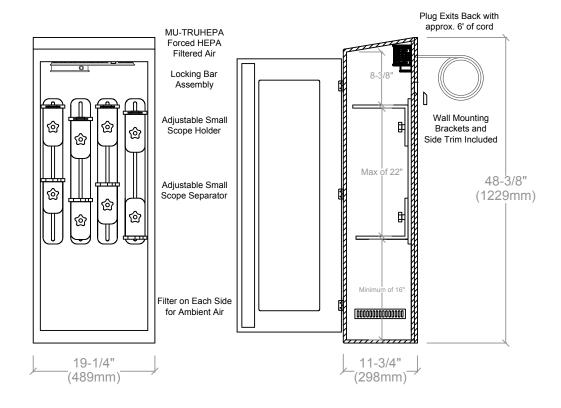

### Measurements

# Item 1 PLASTIC CABINET M1201HG-HEPA Capsa HALF SIZE WALL SCOPE CABINET with Hinged See-through Door