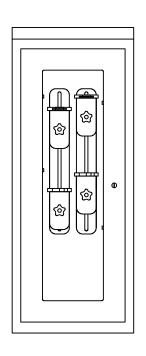

### TruAir™ Scope Storage Wall Cabinet

**Model Numbers:** M1201HG-HEPA **Ext. Dimensions:** 48-3/8"H X 19-1/4"W X 11-3/4"D

M1201HG-HEPA-RIGID-HYB

**Color:** Bright White **Construction:** HDPE Plastic

**Locking Hinged Glass Doors** 

# Item 1 PLASTIC CABINET M1201HG-HEPA Capsa HALF SIZE WALL SCOPE CABINET with Hinged See-through Door