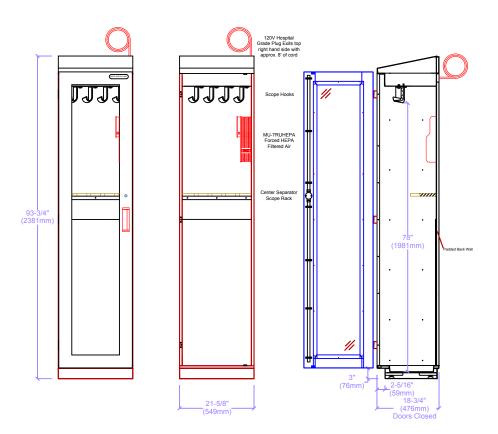

#### **Measurements**

Item POWDER-COATED METAL CABINET SAS-4004 Capsa METAL SCOPE CABINET Locking Overlay Hinged Door with Glass Insert, Holds 4 Flexible Endoscopes

800-593-1900

MASS is now part of Capsa Healthcare

Item POWDER-COATED METAL CABINET SAS-4008 Capsa METAL SCOPE CABINET Locking Overlay Hinged Door with Glass Insert, Holds 8 Flexible Endoscopes

800-593-1900

MASS is now part of Capsa Healthcare