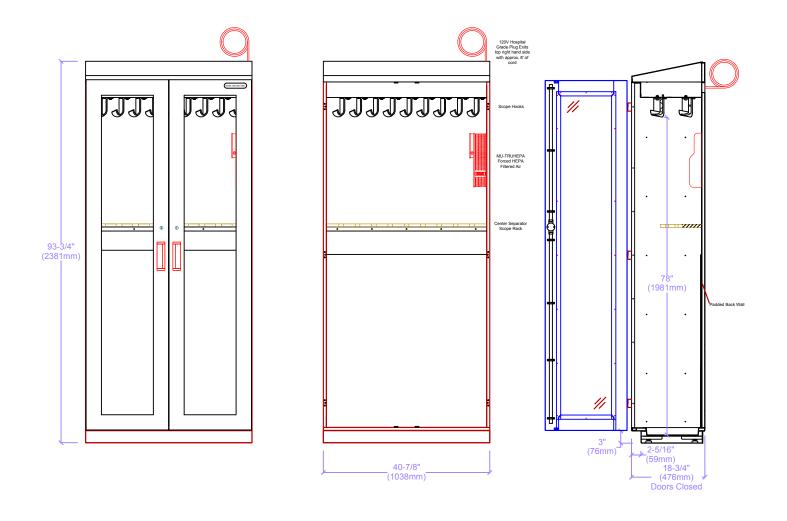

#### **Measurements**

Item POWDER-COATED METAL CABINET SAS-4018 Capsa METAL SCOPE CABINET Locking Overlay Hinged Doors with Glass Inserts & Sloped Top, Holds 18 Flexible Endoscopes

800-593-1900

MASS is now part of Capsa Healthcare