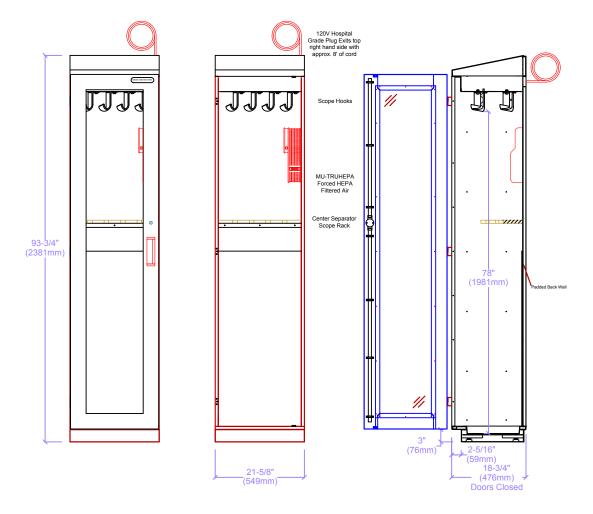

#### **Measurements**

Item POWDER-COATED METAL CABINET SAS-4009 Capsa METAL SCOPE CABINET Locking Overlay Hinged Doors with Glass Inserts & Sloped Top, Holds 9 Flexible Endoscopes

800-593-1900

MASS is now part of Capsa Healthcare