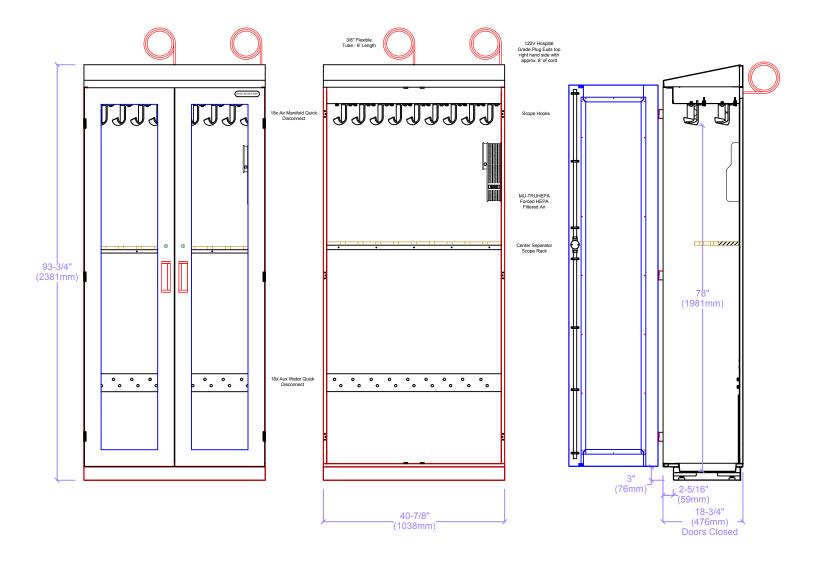

## CAPSAHEALTHCARE TruAir Scope Drying Cabinets

Item STAINLESS STEEL METAL CABINET SAS-18S-HA Capsa METAL SCOPE CABINET Locking Overlay Hinged Doors with Glass Inserts & Sloped Top, Holds 18 Flexible Endoscopes