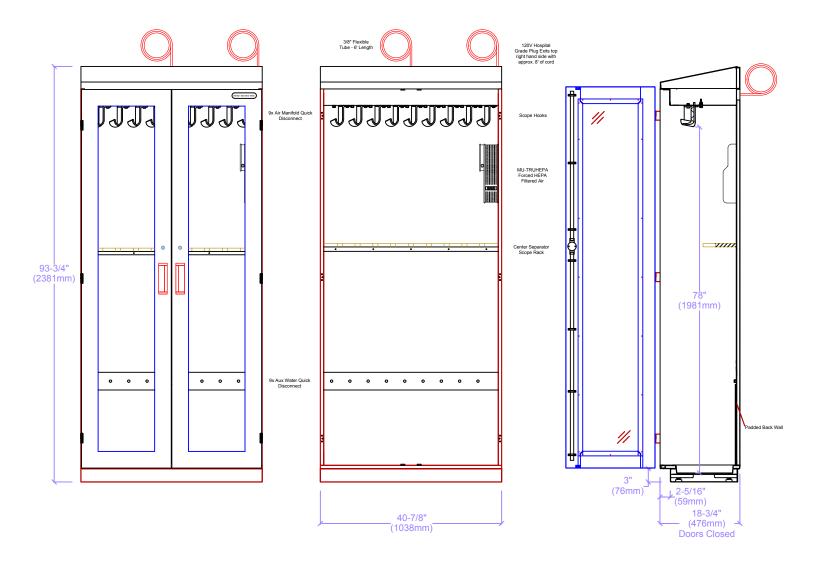

# CAPSAHEALTHCARE TruAir Scope Drying Cabinets

Item STAINLESS STEEL METAL CABINET SAS-9S-HA Capsa METAL SCOPE CABINET Locking Overlay Hinged Doors with Glass Inserts & Sloped Top, Holds 9 Flexible Endoscopes