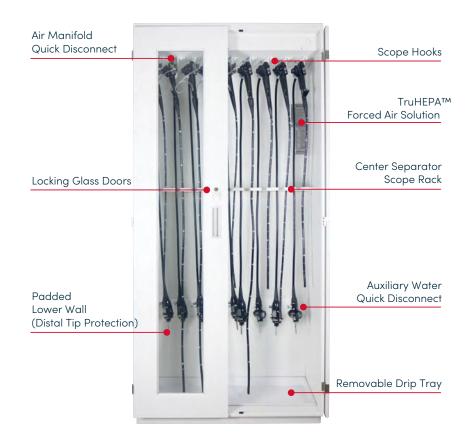

### **TruAir Scope Drying Cabinets**

| Model Numbers:                | SAS-9S-HA, SAS-18S-HA                        | Ext. Dimensions:   | 93-3/4"H X 40-7/8"W X 18-3/4"D                                                                                                      |
|-------------------------------|----------------------------------------------|--------------------|-------------------------------------------------------------------------------------------------------------------------------------|
| Color:                        | Gray                                         | Construction:      | Stainless Steel<br>Padded Lower Walls<br>(Distal Tip Protection)                                                                    |
| Cabinet<br>Filter Efficiency: | Removes 99.97% of Particles<br>(up to 0.3µm) | Air Supply:        | Hospital Air Integration<br>(Please refer to the Hospital Air<br>Integration document)<br>HEPA Filter Fan (Cabinet)                 |
| Capacity:                     | 9 or 18 Flexible Endoscopes                  | Electrical Supply: | 120 V Wall Plug-3 A<br>(10' Cord Exiting Top Right of Cabinet)                                                                      |
|                               |                                              | Options:           | Door Activated LED Lighting<br>Keyless Lock (Mechanical or Digital)<br>Temperature and Humidity Gauge<br>Locking Hinged Glass Doors |