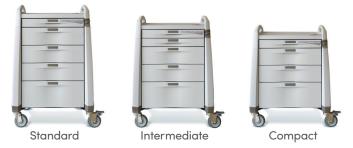

# **Model Options**

Also available: Avalo Woodblend Treatment Cart in 2 furniture finishes (Northern Cherry and Mountain Ash)

#### **Cart Specifications**

|              | Surface Height | Depth       | Width       |
|--------------|----------------|-------------|-------------|
| Standard     | 42.5" / 108 cm | 24" / 61 cm | 31" / 79 cm |
| Intermediate | 39.5″ / 100 cm | 24" / 61 cm | 31" / 79 cm |
| Compact      | 36" / 91 cm    | 24" / 61 cm | 31″ / 79 cm |