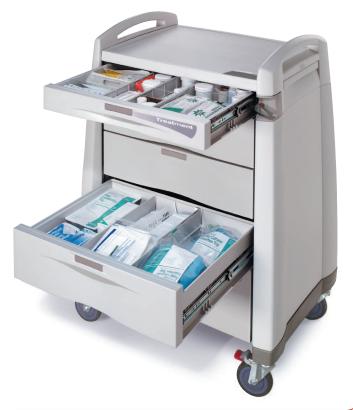

# Supply Handling Solutions Avalo<sup>®</sup> Series Treatment Cart

The Avalo Series Treatment Cart offers large capacity and flexible organization of treatment supplies in 3", 6", and 10" seamless drawers that feature a unique integrated divider system. And Avalo's modular design makes for simple component replacement and refurbishing.

#### **Treatment Cart Features**

- Precision-welded steel frame with durable, highimpact panels
- Lightweight design and profile simplify movement and steering
- Seamless drawer trays are easy-to-clean and feature premium, self-closing drawer slides
- Wide selection of accessories and organization systems
- Expansive work area with optional slide-out work surface
- Delivered fully assembled, no tools required
- 10-year limited warranty