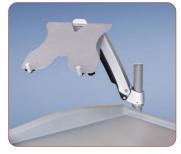

## Mounting Solutions

All Capsa medication and procedure carts can be equipped for mobile computing. We offer mounting systems for laptop, All-In-One, and hardware for top or back-mounting.

Laptop Security Tray assembly, metal