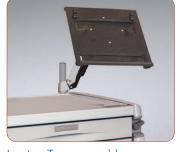

## Mounting Solutions

All Capsa medication and procedure carts can be equipped for mobile computing. We offer mounting systems for laptop, All-In-One, and hardware for top or back-mounting.

Laptop Security Tray assembly, metal

AX Series Standard Laptop Tray

Laptop Tray assembly, plastic, 13" x 13"

Tablet Holder assembly

Ask your Capsa representative about additional computer mounting solutions.

©2017 Capsa Healthcare Form C-382 r6-23