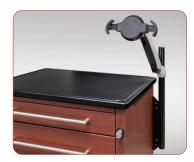

## Mounting Solutions

All Capsa medication and procedure carts can be equipped for mobile computing. We offer mounting systems for laptop, All-In-One, and hardware for top or back-mounting.

Laptop Security Tray assembly, metal

AX Series Standard Laptop Tray

Laptop Tray assembly, plastic, 13" x 13"

Tablet Holder assembly

Ask your Capsa representative about additional computer mounting solutions.

©2017 Capsa Healthcare Form C-382 r6-23