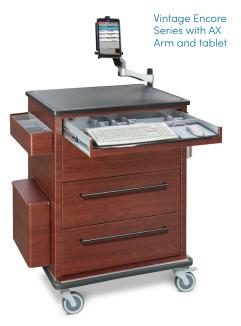

## **Medication Carts**

## Tech-Ready

Capsa Healthcare's tech-ready configurable cart design easily mobilizes your computing needs. Expansive capacity, durable construction, and enhanced mobility. Multiple models accommodate punch card, 30-day box, automated packaging, or other medication packaging systems.

## The Capsa Tech-Ready Difference

- Integrated slide-out keyboard and mouse drawer
- Range of hardware mounting solutions that provide flexible monitor positioning and adjustment

- Open-platform design accommodates selfpowered hardware including laptop, tablet, and All-In-One computers
- Available in an array of models to accommodate a wide range of medication systems including punch card, 30-day box, and automated packaging
- Drawers feature an integrated divided system that permits customized organization for wipes, lotions, otics, and other medication administration supplies
- Enhanced security with a choice of proven lock systems, and cart user audit