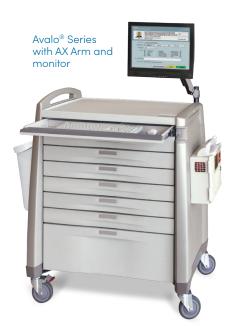

## **Medication Carts**

## Tech-Ready

Capsa Healthcare's tech-ready configurable cart design easily mobilizes your computing needs. Expansive capacity, durable construction, and enhanced mobility. Multiple models accommodate punch card, 30-day box, automated packaging, or other medication packaging systems.

## The Capsa Tech-Ready Difference

- Integrated slide-out keyboard and mouse drawer
- Range of hardware mounting solutions that provide flexible monitor positioning and adjustment

- Open-platform design accommodates selfpowered hardware including laptop, tablet, and All-In-One computers
- Available in an array of models to accommodate a wide range of medication systems including punch card, 30-day box, and automated packaging
- Drawers feature an integrated divided system that permits customized organization for wipes, lotions, otics, and other medication administration supplies
- Enhanced security with a choice of proven lock systems, and cart user audit