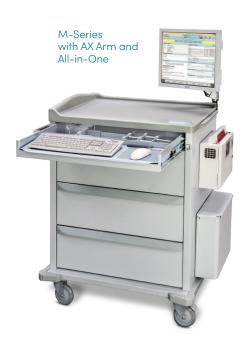

## **Medication Carts**

## Tech-Ready

Capsa Healthcare's tech-ready configurable cart design easily mobilizes your computing needs. Expansive capacity, durable construction, and enhanced mobility. Multiple models accommodate punch card, 30-day box, automated packaging, or other medication packaging systems.

## The Capsa Tech-Ready Difference

- Integrated slide-out keyboard and mouse drawer
- Range of hardware mounting solutions that provide flexible monitor positioning and adjustment

- Open-platform design accommodates selfpowered hardware including laptop, tablet, and All-In-One computers
- Available in an array of models to accommodate a wide range of medication systems including punch card, 30-day box, and automated packaging
- Drawers feature an integrated divided system that permits customized organization for wipes, lotions, otics, and other medication administration supplies
- Enhanced security with a choice of proven lock systems, and cart user audit

## Mounting Solutions

All Capsa medication and procedure carts can be equipped for mobile computing. We offer mounting systems for laptop, All-In-One, and hardware for top or back-mounting.

Laptop Security Tray assembly, metal