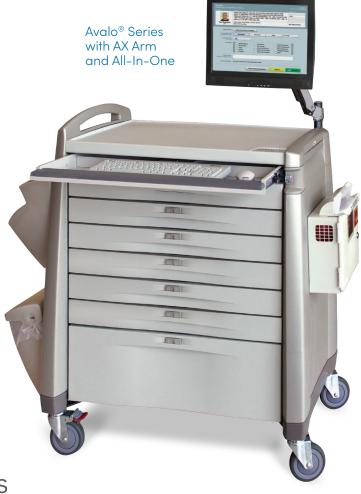

## **Medication Carts**

## Tech-Ready

Capsa Healthcare's tech-ready configurable cart design easily mobilizes your computing needs. Expansive capacity, durable construction, and enhanced mobility. Multiple models accommodate punch card, 30-day box, automated packaging, or other medication packaging systems.

## The Capsa Tech-Ready Difference

- Integrated slide-out keyboard and mouse drawer
- Range of hardware mounting solutions that provide flexible monitor positioning and adjustment
- Open-platform design accommodates selfpowered hardware including laptop, tablet, and All-In-One computers
- Available in an array of models to accommodate a wide range of medication systems including punch card, 30-day box, and automated packaging
- Drawers feature an integrated divided system that permits customized organization for wipes, lotions, otics, and other medication administration supplies
- Enhanced security with a choice of proven lock systems, and cart user audit

## Computer Mounting Solutions

All Capsa medication and procedure carts can be equipped for mobile computing. We offer mounting systems for laptop, All-In-One, and hardware for top or back-mounting.

**Laptop Security Tray** assembly, metal

AX Series with All-In-One

Laptop Tray assembly, plastic, 13" x 13"

Tablet Holder assembly

Ask your Capsa representative about additional computer mounting solutions.

©2021 Capsa Healthcare