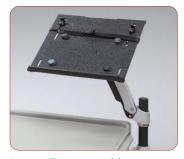

## Computer Mounting Solutions

All Capsa medication and procedure carts can be equipped for mobile computing. We offer mounting systems for laptop, All-In-One, and hardware for top or back-mounting.

**Laptop Security Tray** assembly, metal