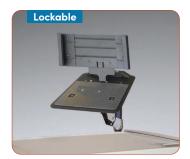

## Computer Mounting Solutions

All Capsa medication and procedure carts can be equipped for mobile computing. We offer mounting systems for laptop, All-In-One, and hardware for top or back-mounting.

**Laptop Security Tray** assembly, metal