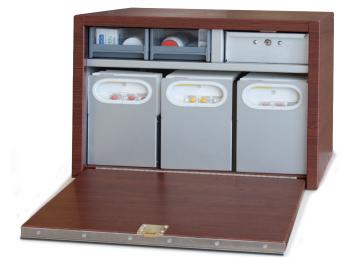

#### MCL-PC Large

**Countertop Mount** Accommodates approximately 120 standard punch cards

**Specifications** 22"(w) 16"(h) 16"(d) 28 lbs

Punch card transfer trays standard

Shown in Boston Cherry

- Removable lock system (available secondary lock for narcotics storage)
- Modular storage bins can be divided for drops, ointments, PRNs
- Lightweight aluminum with attractive finish