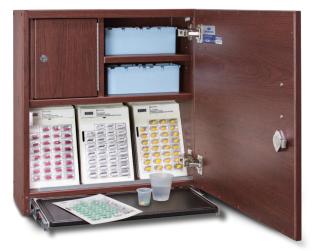

#### MCL-PC Large

**Countertop Mount** Accommodates approximately 120 standard punch cards

**Specifications** 22"(w) 16"(h) 16"(d) 28 lbs

Punch card transfer trays standard

Shown in Boston Cherry

- Removable lock system (available secondary lock for narcotics storage)
- Modular storage bins can be divided for drops, ointments, PRNs
- Lightweight aluminum with attractive finish