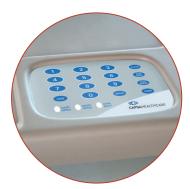

### EMS - Entry Management System

The advanced EMS<sup>TM</sup> system offers unparalleled security in a proven lock system designed specifically for healthcare carts. This technology upgrade makes the M-Series lock system the most advanced cart security available in long-term care.

- Keyless access with auto-relock
- Permits 250 unique users and supervisors, programmable via keypad or PC