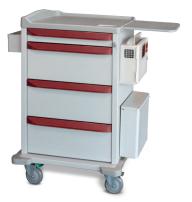

### EMS - Entry Management System

The advanced EMS<sup>TM</sup> system offers unparalleled security in a proven lock system designed specifically for healthcare carts. This technology upgrade makes the M-Series lock system the most advanced cart security available in long-term care.

- Keyless access with auto-relock
- Permits 250 unique users and supervisors, programmable via keypad or PC

#### Ask about available security system upgrades