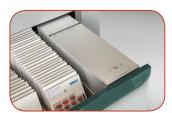

# M-Series Punch Card

M-Series medication carts excel in the areas that make the difference for nurses, like easy usage and access, a wide range of drawer configurations, enormous capacity, and smooth drawer action. Efficiently accommodate half and full-size cards and packaging systems like Dispill®.

Model M2-PC 43"(h) 26.7"(d) 23.1"(w)

Maximum capacity 300 punch cards.

Model M3-PC 43"(h) 26.7"(d) 29.4"(w)

Maximum capacity 450 punch cards.

Model M4-PC 43"(h) 26.7"(d) 36.1"(w)

Maximum capacity 600 punch cards.

Model M5-PC 43"(h) 26.7"(d) 45.2"(w)

Maximum capacity 750 punch cards.

Model M6-PC 43.5"(h) 25.2"(d) 50.5"(w)

Maximum capacity 900 punch cards.