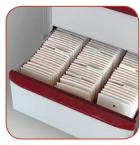

# M-Series Punch Card

M-Series medication carts excel in the areas that make the difference for nurses, like easy usage and access, a wide range of drawer configurations, enormous capacity, and smooth drawer action. Efficiently accommodate half and full-size cards and packaging systems like Dispill®.

Model M2-PC 43"(h) 26.7"(d) 23.1"(w)

Maximum capacity 300 punch cards.

Model M3-PC 43"(h) 26.7"(d) 29.4"(w)

Maximum capacity 450 punch cards.

Model M4-PC 43"(h) 26.7"(d) 36.1"(w)

Maximum capacity 600 punch cards.

Model M5-PC 43"(h) 26.7"(d) 45.2"(w)

Maximum capacity 750 punch cards.

Model M6-PC 43.5"(h) 25.2"(d) 50.5"(w)

Maximum capacity 900 punch cards.