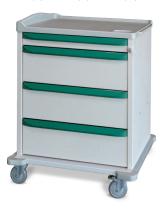

# M-Series Punch Card

M-Series medication carts excel in the areas that make the difference for nurses, like easy usage and access, a wide range of drawer configurations, enormous capacity, and smooth drawer action. Efficiently accommodate half and full-size cards and packaging systems like Dispill®.

Model M2-PC 43"(h) 26.7"(d) 23.1"(w)

Maximum capacity 300 punch cards.

Model M3-PC 43"(h) 26.7"(d) 29.4"(w)

Maximum capacity 450 punch cards.

Model M4-PC 43"(h) 26.7"(d) 36.1"(w)

Maximum capacity 600 punch cards.

Model M5-PC 43"(h) 26.7"(d) 45.2"(w)

Maximum capacity 750 punch cards.

Model M6-PC 43.5"(h) 25.2"(d) 50.5"(w)

Maximum capacity 900 punch cards.