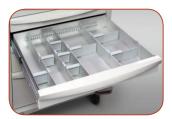

Laptop Arm & Tray

Chair Rail Bumpers\*

Slide-Out Surface

**Drawer Flex System** 