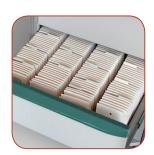

# M-Series Punch Card

M-Series medication carts excel in the areas that make the difference for nurses, like easy usage and access, a wide range of drawer configurations, enormous capacity, and smooth drawer action. Efficiently accommodate half and full-size cards and packaging systems like Dispill®.

Model M2-PC 43"(h) 26.7"(d) 23.1"(w)

Maximum capacity 300 punch cards.

Model M3-PC 43"(h) 26.7"(d) 29.4"(w)

Maximum capacity 450 punch cards.

Model M4-PC 43"(h) 26.7"(d) 36.1"(w)

Maximum capacity 600 punch cards.

Model M5-PC 43"(h) 26.7"(d) 45.2"(w)

Maximum capacity 750 punch cards.

Model M6-PC 43.5"(h) 25.2"(d) 50.5"(w)

Maximum capacity 900 punch cards.