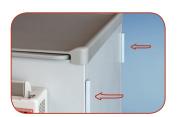

Laptop Arm & Tray

Chair Rail Bumpers\*

Slide-Out Surface

**Drawer Flex System** 