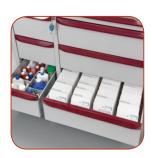

# M-Series Punch Card

M-Series medication carts excel in the areas that make the difference for nurses, like easy usage and access, a wide range of drawer configurations, enormous capacity, and smooth drawer action. Efficiently accommodate half and full-size cards and packaging systems like Dispill®.

Model M2-PC 43"(h) 26.7"(d) 23.1"(w)

Maximum capacity 300 punch cards.

Model M3-PC 43"(h) 26.7"(d) 29.4"(w)

Maximum capacity 450 punch cards.

Model M4-PC 43"(h) 26.7"(d) 36.1"(w)

Maximum capacity 600 punch cards.