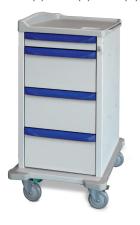

# M-Series Punch Card

M-Series medication carts excel in the areas that make the difference for nurses, like easy usage and access, a wide range of drawer configurations, enormous capacity, and smooth drawer action. Efficiently accommodate half and full-size cards and packaging systems like Dispill®.

Model M2-PC 43"(h) 26.7"(d) 23.1"(w)

Maximum capacity 300 punch cards.

Model M3-PC 43"(h) 26.7"(d) 29.4"(w)

Maximum capacity 450 punch cards.

Model M4-PC 43"(h) 26.7"(d) 36.1"(w)

Maximum capacity 600 punch cards.

Model M5-PC 43"(h) 26.7"(d) 45.2"(w)

Maximum capacity 750 punch cards.

Model M6-PC 43.5"(h) 25.2"(d) 50.5"(w)

Maximum capacity 900 punch cards.