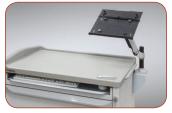

Laptop Arm & Tray

Chair Rail Bumpers\*

Slide-Out Surface

**Drawer Flex System** 