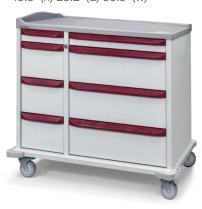

# **Medication Carts**

# M-Series Punch Card

M-Series medication carts excel in the areas that make the difference for nurses, like easy usage and access, a wide range of drawer configurations, enormous capacity, and smooth drawer action. Efficiently accommodate half and full-size cards and packaging systems like Dispill®.

## **Accessories and Options**

\* Included on all M-Series Medication Carts. M3 & M4 Models also include Slide-Out Surface, Waste M5 & M6 Models include Tracking Caster, Waste with Lid.

Cart Handle\*

Core Removable Lock