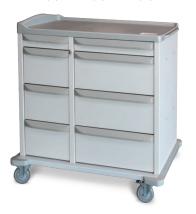

# **Medication Carts**

# M-Series Punch Card

M-Series medication carts excel in the areas that make the difference for nurses, like easy usage and access, a wide range of drawer configurations, enormous capacity, and smooth drawer action. Efficiently accommodate half and full-size cards and packaging systems like Dispill®.