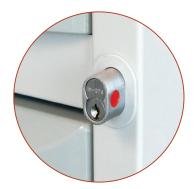

## Key Access with Manual Relocking (standard)

Featuring the Best® Core Removable Lock System, this basic vet proven lock system provides your medication cart with the flexibility to change keys easily.