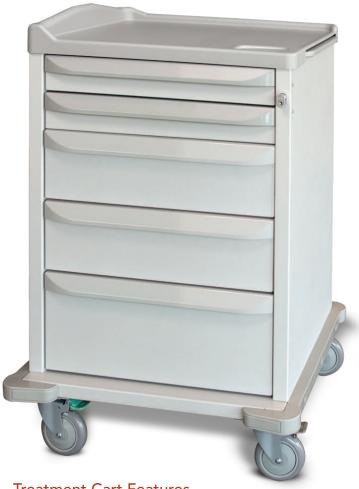

# M-Series Treatment Cart

The M3-TC Treatment Cart offers a large storage capacity with easy maneuverability in a lightweight frame. Smart design provides plenty of room for supplies, and drawers are customizable for optimal organization. The M3-TC improves workflow and medical treatment preparation.

#### **Treatment Cart Features**

- Large capacity in a combination of shallow, medium, and deep drawers
- Integrated top handle and full-width drawer handles
- Reliable and easily changeable lock mechanism
- Durable design for long-term value
- 10 year limited warranty