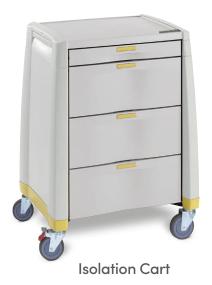

- Isolation & emergency response
- Telepresence connectivity
- Mobile computing (tablet, laptop)
- Fast delivery direct to the facility

CAPSAHEALTHCARE

SlimCart™ **Documentation Cart** 

LX5 Non-Powered **Laptop Cart** 