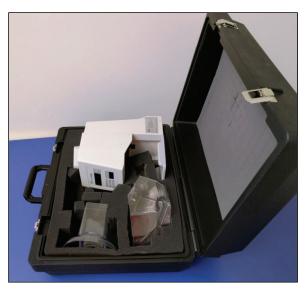

## **Carrying Case Specifications**

• Dimensions: 18.5" H x 5.5" D x 8" W

• Case Weight: 5.25 lbs empty

• Lockable (keys included)

• Material: High-density polyethylene; Case is water- and chemical-resistant, but case seams are not waterproof.

Convenient and secure storage and transportation.

Pre-shaped foam cutouts provide safe storage for the device, tray, funnel, power cord and your supplies.