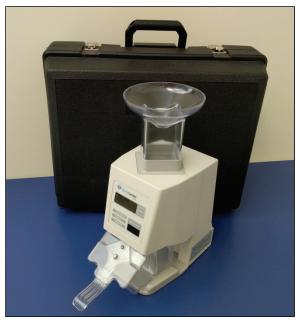

## **Kirby Lester KL1**

## **Protective Carrying Case**

- Safely store and transport your KL1
- Customized foam insert
- Lockable case
- Durable and water-resistant
- Ideal for law enforcement, government, large manufacturing facilities and pharmacies with multiple locations

Convenient and secure storage and transportation.

Pre-shaped foam cutouts provide safe storage for the device, tray, funnel, power cord and your supplies.