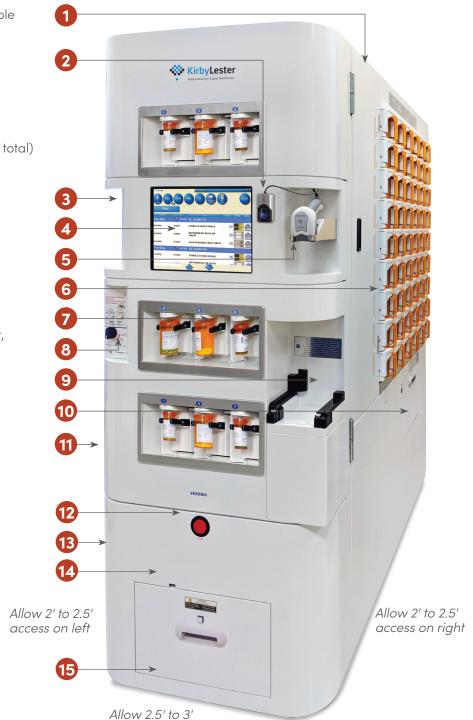

## Components

## **Everything Within Easy Reach**

Finding your way around the KL108 is simple. Pharmacy staff members will find everything within easy reach to manage prescription filling.

- 1 Power Cords, Network Cable
- 2 Fingerprint Scanner
- 3 Main Door Latch
- 4 15" Touchscreen Monitor
- 5 Barcode Scanner
- 6 54 Cassettes Per Side (108 total)
- **7** 9 Vial Pickup Windows
- 8 Camera Chamber
- 9 Cassette Station
- **10** Vial Bin (13, 16 or 20 dram)
- **11** Vial Bin (40 dram)
- 12 Emergency Stop
- **13** PC, Keyboard, Mouse (Left, Inside)
- 14 Thermal Label Printer
- **15** Underneath: 6 Casters, 4 Leveling Feet