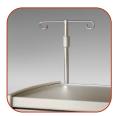

A large, sturdy work surface provides ample room to prepare I.V. solutions. A slide-out work surface extends to the left or right side when additional workspace is needed. A stable, adjustable I.V. pole can be positioned on the cart to meet your workflow needs.

#### **Accessories & Options**

Drawer Dividers

Sharps Container

I.V. Pole

Waste Container

Side Organizer

Slide-Out Shelf

Contact Capsa to inquire about additional Accessories & Options