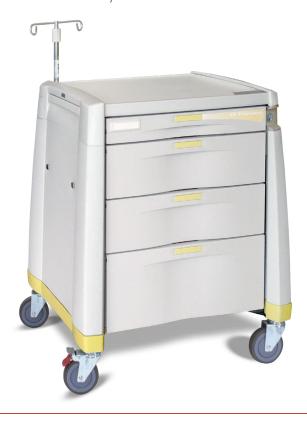

## Avalo® Series Medical Cart Line I.V. Therapy Cart

Organizing I.V. preparation supplies is easier with the thoughtful design of the Avalo Series I.V. Therapy Cart. Optional drawer divider systems and storage bins offer the flexibility to organize and store I.V. supplies.

A large, sturdy work surface provides ample room to prepare I.V. solutions. A slide-out work surface extends to the left or right side when additional workspace is needed. A stable, adjustable I.V. pole can be positioned on the cart to meet your workflow needs.

#### I.V. Cart Features

- Precision-welded steel frame with durable, highimpact panels
- · Lightweight design and profile simplify movement and steering
- Seamless drawer trays are easy-to-clean and feature premium, self-closing drawer slides
- Wide selection of accessories and organization
- Expansive work area with optional slide-out work surface
- Delivered fully assembled, no tools required
- 10-year limited warranty