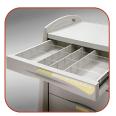

## Avalo® Series Medical Cart Line I.V. Therapy Cart

Organizing I.V. preparation supplies is easier with the thoughtful design of the Avalo Series I.V. Therapy Cart. Optional drawer divider systems and storage bins offer the flexibility to organize and store I.V. supplies.

#### **Accessories & Options**

Drawer Dividers

Sharps Container

I.V. Pole

Waste Container

Side Organizer

Slide-Out Shelf

Contact Capsa to inquire about additional Accessories & Options