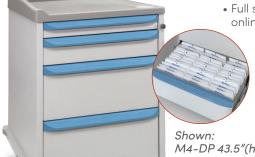

### M-Series

Available in 5 accent colors

- Drawers 18.5"D x 12"H
- Holds 75-90 Dispill cards/drawer
- Full specifications online

M4-DP 43.5"(h) 25.2"(d) 34.7"(w)

Also available, M5-DP 43.5"(h) 25.2"(d) 44.7"(w)