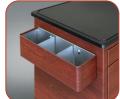

### Vintage Encore Series

Available in 4 woodgrain finishes

Also available, VE5-DP 43.5"(h) 25.2"(d) 44.7"(w)