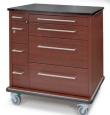

### Vintage Encore Series

Available in 4 woodgrain finishes

Also available, VE5-DP 43.5"(h) 25.2"(d) 44.7"(w)