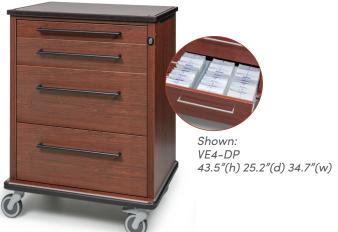

### Vintage Encore Series

Available in 4 woodgrain finishes

Also available, VE5-DP 43.5"(h) 25.2"(d) 44.7"(w)