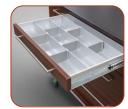

## Multi-Dose Cards

Capsa Healthcare is a valued partner for Canada senior care pharmacies that dispense oversize multi-dose blister cards. Capsa medication carts efficiently organize and transport these "jumbo blisters" with specially designed drawer interiors. Plus ample capacity, durable construction, and easy mobility for nurses.

### M-Series

Available in 5 accent colors

- Drawers 18.5"D x 12"H
- Holds 75-90 Dispill cards/drawer
- Full specifications online

M4-DP 43.5"(h) 25.2"(d) 34.7"(w)

Also available, M5-DP 43.5"(h) 25.2"(d) 44.7"(w)