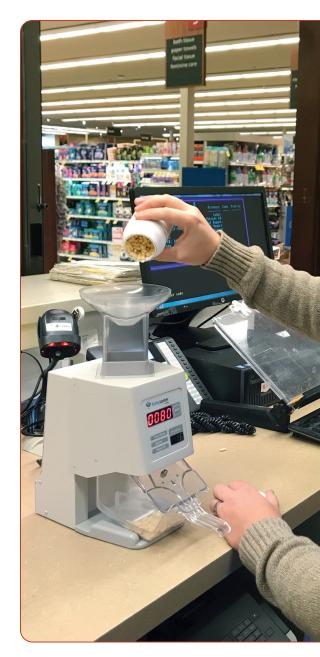

### Kirby Lester Counters

Capsa's Kirby Lester line of Rx counters provide tighter control over inventory without having to invest time into oversight or calibration. Kirby Lester devices allow users to fill more accurately, cutting human error out of the equation, and saving time that could be better spent delivering direct patient care.

Our simplest automation. Stop hand counting, and save time and money by eliminating overcounts and undercounts. Just pour and count - no calibration needed.

#### Kirby Lester KL1Plus

Scan-verify plus count every prescription to avoid filling errors. Includes electronic C-II log to manage narcotics inventory and fills. Verification software alerts if the wrong medication, dosage or quantity is chosen. Provides a 10-year record of every Rx fill. Biometric user login and interfacing.