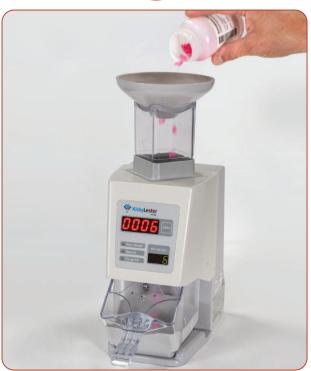

Our simplest automation. Stop hand counting, and save time and money by eliminating overcounts and undercounts. Just pour and count - no calibration needed.