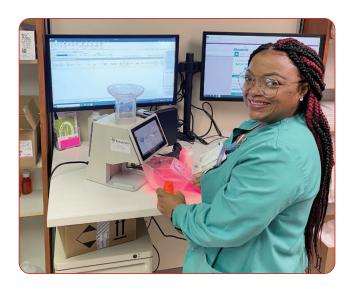

### Kirby Lester Counters

Capsa's Kirby Lester line of Rx counters provide tighter control over inventory without having to invest time into oversight or calibration. Kirby Lester devices allow users to fill more accurately, cutting human error out of the equation, and saving time that could be better spent delivering direct patient care.

Our simplest automation. Stop hand counting, and save time and money by eliminating overcounts and undercounts. Just pour and count - no calibration needed.

#### Kirby Lester KL1Plus

Scan-verify plus count every prescription to avoid filling errors. Includes electronic C-II log to manage narcotics inventory and fills. Verification software alerts if the wrong medication, dosage or quantity is chosen. Provides a 10-year record of every Rx fill. Biometric user login and interfacing.