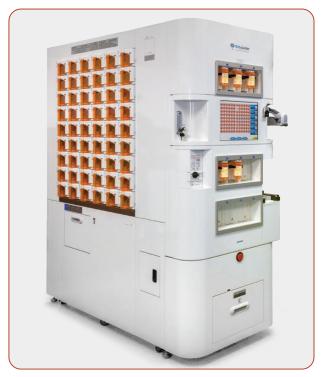

#### Kirby Lester KL108

Secure pharmacy robot fully automates 108 medications (50-60% or more of total daily orders) for significant labor savings. Industry-first cassette calibration system: universal locking cassettes, never need adjustment, guard against unauthorized access. Full user tracking and reporting.