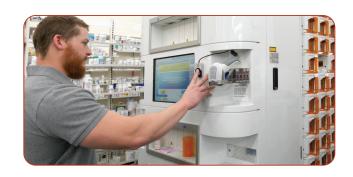

#### Kirby Lester KL108

Secure pharmacy robot fully automates 108 medications (50-60% or more of total daily orders) for significant labor savings. Industry-first cassette calibration system: universal locking cassettes, never need adjustment, guard against unauthorized access. Full user tracking and reporting.