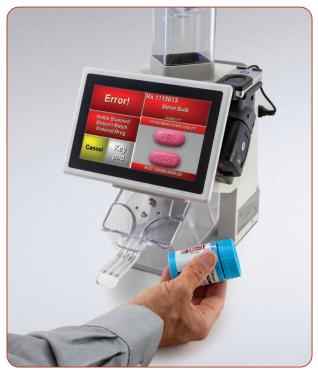

#### Kirby Lester KL1Plus

Scan-verify plus count every prescription to avoid filling errors. Includes electronic C-II log to manage narcotics inventory and fills. Verification software alerts if the wrong medication, dosage or quantity is chosen. Provides a 10-year record of every Rx fill. Biometric user login and interfacing.