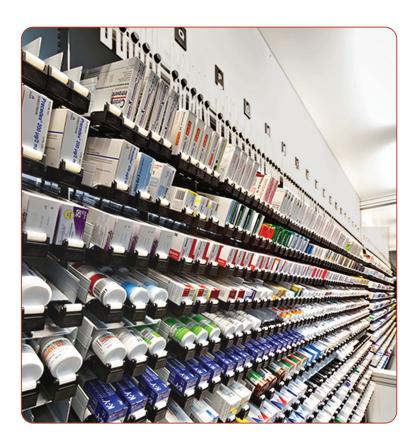

### Kirby Lester Counters

Capsa's Kirby Lester line of Rx counters provide tighter control over inventory without having to invest time into oversight or calibration. Kirby Lester devices allow users to fill more accurately, cutting human error out of the equation, and saving time that could be better spent delivering direct patient care.

Our simplest automation. Stop hand counting, and save time and money by eliminating overcounts and undercounts. Just pour and count - no calibration needed.

#### Kirby Lester KL1Plus

Scan-verify plus count every prescription to avoid filling errors. Includes electronic C-II log to manage narcotics inventory and fills. Verification software alerts if the wrong medication, dosage or quantity is chosen. Provides a 10-year record of every Rx fill. Biometric user login and interfacing.