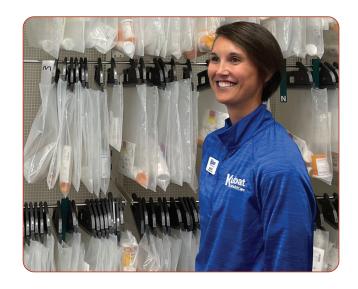

# Will Call Automation

### scripClip<sup>TM</sup>

Explore this unique software/hardware suite that delivers substantial time and labor savings for your will call and return-to-stock processes. scripClip features pick-to-light and LED-enabled hanging Rx bags. The intuitive system guides pharmacy staff in every step of order preparation, storage, retrieval, and returns - without mistake or waste.