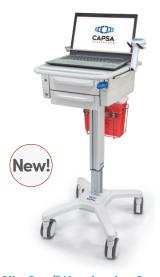

## **M38e Vaccination Station**

Full-function mobile workstation to keep all supplies, sharps container & computer within easy reach (for any laptop or monitor)

SlimCart<sup>™</sup> Vaccination Station

Simple all-in-one, lightweight mobile vaccine station (for laptop or monitor)