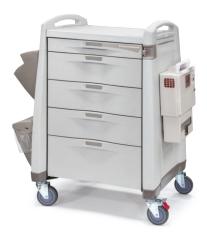

**PPE & Supplies Carts** 

Ideal for organizing all supplies for a COVID-19 response environment

Pharmacies offering COVID-19 vaccinations need a devoted workstation designed with rapid patient throughput in mind. Capsa Healthcare, which brings you Kirby Lester automation, provides intelligent workstations that accommodate computing, sharps, and plenty of storage and work-saving accessories, plus antimicrobial surfaces.