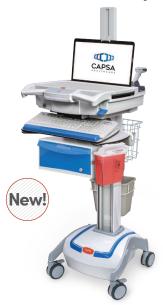

## **M38e Vaccination Station**

Full-function mobile workstation to keep all supplies, sharps container & computer within easy reach (for any laptop or monitor)

SlimCart<sup>™</sup> Vaccination Station

Simple all-in-one, lightweight mobile vaccine station (for laptop or monitor)