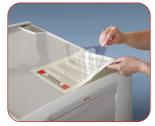

Spoolstor L Stor-Flex (shown) includes 14 bins per drawer. Spoolstor S Stor-Flex includes 10 bins per drawer.

Custom branding here with pharmacy logo, address, phone, email, etc.