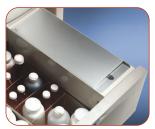

Spoolstor L Stor-Flex (shown) includes 14 bins per drawer. Spoolstor S Stor-Flex includes 10 bins per drawer.

Custom branding here with pharmacy logo, address, phone, email, etc.