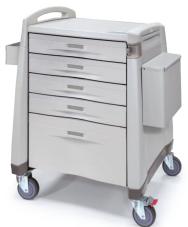

#### Avalo Spoolstor S

39.6"(h)\* x 24"(d) x 31.5"(w) Holds up to 40 bins (10 per drawer)