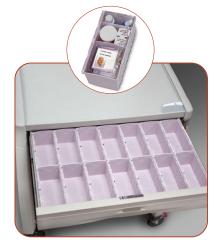

## Avalo<sup>®</sup> Spoolstor<sup>™</sup> Modular Bin

Avalo<sup>®</sup> Spoolstor provides flexible packaging organization in a modular medication bin. Spoolstor facilitates room changes or resident discharges with its ability to be removed from the cart and relocated. Dividers, clear lids and ample labeling enhance Spoolstor's clean, simple approach to compliance packaging organization.

Spoolstor L Stor-Flex (shown) includes 14 bins per drawer. Spoolstor S Stor-Flex includes 10 bins per drawer.

Custom branding here with pharmacy logo, address, phone, email, etc.