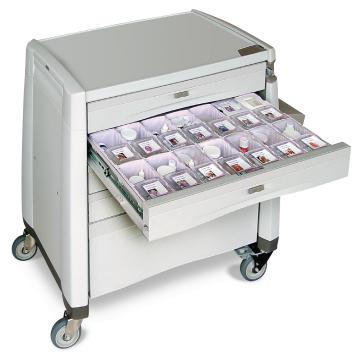

## Avalo<sup>®</sup> Spoolstor<sup>™</sup> Modular Bin

Avalo<sup>®</sup> Spoolstor provides flexible packaging organization in a modular medication bin. Spoolstor facilitates room changes or resident discharges with its ability to be removed from the cart and relocated. Dividers, clear lids and ample labeling enhance Spoolstor's clean, simple approach to compliance packaging organization.

### **Spoolstor Features**

- Flexible organization of packaging in modular bins
- Resident discharges, short-term leaves and room changes are easily accommodated
- Bin dividers and flexible labeling system enhance Spoolstor's clean and simple approach to packaging organization
- Large resident capacity per cart with the flexibility to change from punch card to Spoolstor configuration quickly and easily

Spoolstor L Stor-Flex (shown) includes 14 bins per drawer. Spoolstor S Stor-Flex includes 10 bins per drawer.

Custom branding here with pharmacy logo, address, phone, email, etc.