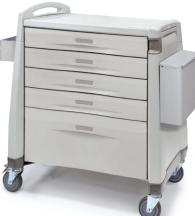

### Avalo Spoolstor L

39.6"(h)<sup>±</sup> x 24"(d) x 38"(w) Holds up to 56 bins (14 per drawer)

 Height is floor to work surface. Single handle included. Drawers are 4"(d) and 11"(d) Shown with optional accessories.