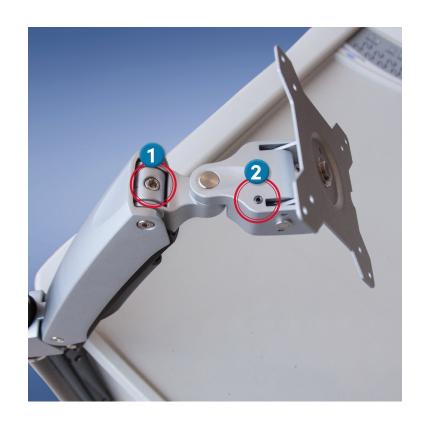

## AX Arm Adjustments

Please see Capsa's Help Video at www.goo.gl/Y8VFi7

Or follow the directions below.

- 1 The main lift spring is adjusted using the larger Allen wrench provided. Turn counter-clockwise for lighter tension (lighter hardware). Turn clockwise for tighter tension (heavier hardware).
- The tilt balance screw adjusts the tension needed for different hardware utilized by using the smaller Allen wrench provided. Turn counter-clockwise for lighter tension (lighter hardware). Turn clockwise for tighter tension (heavier hardware).

The rotational shaft pole screw adjusts the tension rotation of the articulating arm using the smaller Allen wrench provided. Turn counterclockwise for lighter tension (greater freedom of movement). Turn clockwise for tighter tension (less freedom or no freedom of movement).