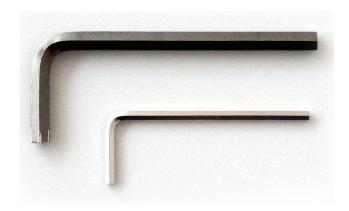

Y8VFi7

Or follow the directions below.

- 1 The main lift spring is adjusted using the larger Allen wrench provided. Turn counter-clockwise for lighter tension (lighter hardware). Turn clockwise for tighter tension (heavier hardware).
- The tilt balance screw adjusts the tension needed for different hardware utilized by using the smaller Allen wrench provided. Turn counter-clockwise for lighter tension (lighter hardware). Turn clockwise for tighter tension (heavier hardware).





The rotational shaft pole screw adjusts the tension rotation of the articulating arm using the smaller Allen wrench provided. Turn counterclockwise for lighter tension (greater freedom of movement). Turn clockwise for tighter tension (less freedom or no freedom of movement).

## Allen wrenches show actual size



©2016 Capsa Healthcare P/N 810024