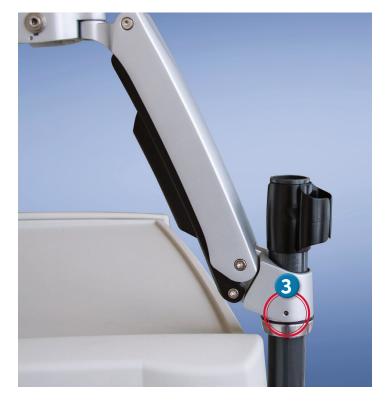

The rotational shaft pole screw adjusts the tension rotation of the articulating arm using the smaller Allen wrench provided. Turn counterclockwise for lighter tension (greater freedom of movement). Turn clockwise for tighter tension (less freedom or no freedom of movement).