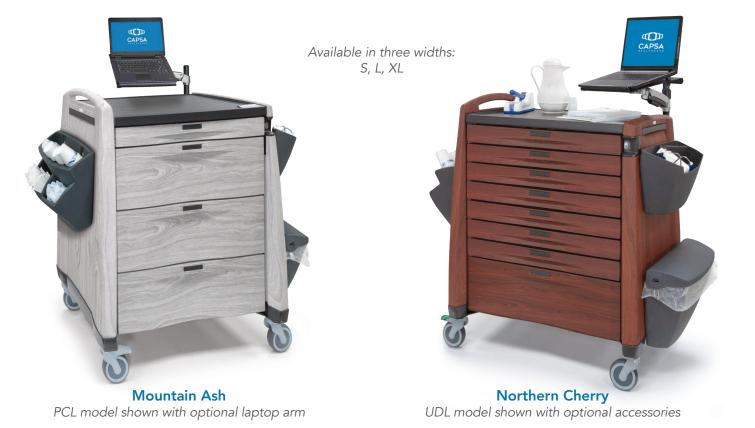

### Avalo<sup>®</sup> Medication Carts

# Woodblend<sup>™</sup> Series

**NEW** from Capsa Healthcare! The Avalo Woodblend Series medication cart line features enhanced styling and improved modularity to facilitate component replacement and refurbishing. Modern healthcare providers will appreciate the superior organization of medication administration systems and clinical supplies. Avalo's long-term value provides the pharmacy a lower cost of ownership and improved cost management.

#### The Avalo Difference

- Modular design for simple component replacement and refurbishing
- High-density panels maintain like-new appearance and offer enhanced durability
- Wide array of configurations available featuring 3", 6", and 10" seamless drawers, and modular or integrated drawer dividers
- Full selection of computer arm and tray systems for EHR/eMAR software, plus multiple accessories and locking options
- Premium casters simplify cart movement by 20%