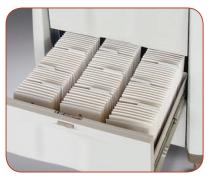

#### Model PCS

43.75"(h) 24"(d) 31.5"(w)

Offers a practical capacity of 350 punch cards plus room for liquids and supplies. Maximum capacity 450 punch cards.

Model PCL 43.75"(h) 24"(d) 38"(w)

Offers a practical capacity of 450 punch cards plus room for liquids and supplies. Maximum capacity 600 punch cards.

Offers a practical capacity of 600 punch cards plus room for liquids and supplies. Maximum capacity 750 punch cards.