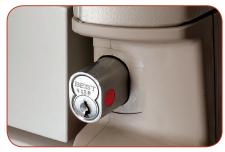

#### Key Access with Manual Relocking (standard)

Featuring the Best® Core Removable Lock System, this basic yet proven lock system provides your medication cart with the flexibility to change keys simply and easily. *Standard on Avalo carts.* 