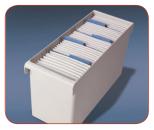

Waste with Lid\*

Slide-Out Surface

Storage Module

For additional accessories see CapsaHealthcare.com

Narcotic Storage\*

**Drawer Dividers** 

Punch Card Tub

5" Brake Caster\*