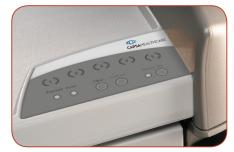

#### AutoLock<sup>™</sup> Automatic Relocking System

Automatically secures a motionless unlocked medication cart with a user-defined relock time delay from 1-99 minutes. The system also permits the use of up to 5,000 individual user codes.

#### Keyless Access with Manual Relocking

Simply enter a 4-digit access code, push down the lock lever and the cart is ready for access. To secure the medication cart, push in the lock lever. Clear visual indication of lock status is apparent from a distance.

#### Key Access with Manual Relocking (standard)

Featuring the Best® Core Removable Lock System, this basic yet proven lock system provides your medication cart with the flexibility to change keys simply and easily. *Standard on Avalo carts.* 