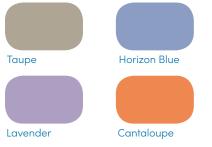

## **Medication Carts**

# Avalo<sup>®</sup> Series Punch Card

**Avalo Series** medication carts excel in the areas that make the difference for nurses, like easy usage and access, a wide range of drawer configurations, enormous capacity, and smooth drawer action.

#### Model PCS

43.75"(h) 24"(d) 31.5"(w)





Offers a practical capacity of 350 punch cards plus room for liquids and supplies. Maximum capacity 450 punch cards.

Model PCL 43.75"(h) 24"(d) 38"(w)





Offers a practical capacity of 450 punch cards plus room for liquids and supplies. Maximum capacity 600 punch cards.







Offers a practical capacity of 600 punch cards plus room for liquids and supplies. Maximum capacity 750 punch cards.

#### **Avalo Series Accent Colors**





Pure Lime







### Lock System Choices

Choose the lock system that best meets the environment's specific needs.

#### AutoLock<sup>™</sup> Automatic Relocking System



Automatically secures a motionless unlocked medication cart with a user-defined relock time delay from 1-99 minutes. The system also permits the use of up to 5,000 individual user codes.

#### Ask about available security system upgrades

#### Keyless Access with Manual Relocking



Simply enter a 4-digit access code, push down the lock lever and the cart is ready for access. To secure the medication cart, push in the lock lever. Clear visual indication of lock status is apparent from a distance.

#### Key Access with Manual Relocking (standard)



Featuring the Best® Core Removable Lock System, this basic yet proven