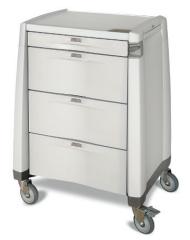

# Avalo<sup>®</sup> Series Punch Card

**Avalo Series** medication carts excel in the areas that make the difference for nurses, like easy usage and access, a wide range of drawer configurations, enormous capacity, and smooth drawer action.

#### Model PCS

43.75"(h) 24"(d) 31.5"(w)

Offers a practical capacity of 350 punch cards plus room for liquids and supplies. Maximum capacity 450 punch cards.

Model PCL 43.75"(h) 24"(d) 38"(w)

Offers a practical capacity of 450 punch cards plus room for liquids and supplies. Maximum capacity 600 punch cards.