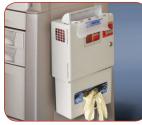

y for access. To secure the medication cart, push in the lock lever. Clear visual indication of lock status is apparent from a distance.

#### Key Access with Manual Relocking (standard)



Featuring the Best® Core Removable Lock System, this basic yet proven lock system provides your medication cart with the flexibility to change keys simply and easily. *Standard on Avalo carts.* 

#### Accessories and Options

\* Included on all Avalo Series Medication Carts. S & L Models also include Slide-Out Surface. XL Model includes Tracking Caster.



Core Removable Lock\*



Cart Handle



Clear Top Mat



Waste with Lid\*



Slide-Out Surface



Storage Module

For additional accessories see CapsaHealthcare.com



Narcotic Storage\*



**Drawer Dividers** 



Punch Card Tub



5" Brake Caster\*



Sharps/Glove Box



Laptop Arm & Tray