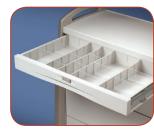

Waste with Lid\*

Slide-Out Surface

Storage Module

For additional accessories see CapsaHealthcare.com

Narcotic Storage\*

**Drawer Dividers** 

Punch Card Tub

5" Brake Caster\*