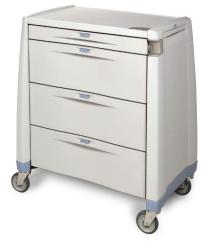

# Avalo<sup>®</sup> Series Punch Card

**Avalo Series** medication carts excel in the areas that make the difference for nurses, like easy usage and access, a wide range of drawer configurations, enormous capacity, and smooth drawer action.

#### Model PCS

43.75"(h) 24"(d) 31.5"(w)

Offers a practical capacity of 350 punch cards plus room for liquids and supplies. Maximum capacity 450 punch cards.

Model PCL 43.75"(h) 24"(d) 38"(w)

Offers a practical capacity of 450 punch cards plus room for liquids and supplies. Maximum capacity 600 punch cards.