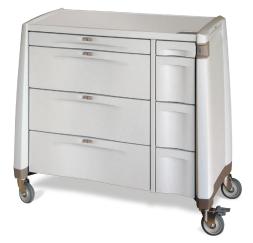

#### Model PCS

43.75"(h) 24"(d) 31.5"(w)

Offers a practical capacity of 350 punch cards plus room for liquids and supplies. Maximum capacity 450 punch cards.

Model PCL 43.75"(h) 24"(d) 38"(w)

Offers a practical capacity of 450 punch cards plus room for liquids and supplies. Maximum capacity 600 punch cards.

Offers a practical capacity of 600 punch cards plus room for liquids and supplies. Maximum capacity 750 punch cards.