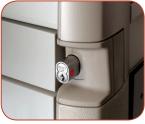

#### Keyless Access with Manual Relocking

Simply enter a 4-digit access code, push down the lock lever and the cart is ready for access. To secure the medication cart, push in the lock lever. Clear visual indication of lock status is apparent from a distance.