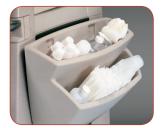

Waste with Lid\*

Slide-Out Surface

Storage Module

For additional accessories see CapsaHealthcare.com

Narcotic Storage\*

**Drawer Dividers** 

Punch Card Tub

5" Brake Caster\*