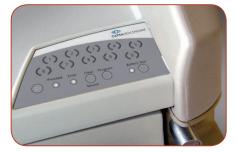

#### AutoLock<sup>™</sup> Automatic Relocking System

Automatically secures a motionless unlocked medication cart with a user-defined relock time delay from 1-99 minutes. The system also permits the use of up to 5,000 individual user codes.

#### Keyless Access with Manual Relocking

Simply enter a 4-digit access code, push down the lock lever and the cart is ready for access. To secure the medication cart, push in the lock lever. Clear visual indication of lock status is apparent from a distance.

#### Key Access with Manual Relocking (standard)

Featuring the Best® Core Removable Lock System, this basic yet proven lock system provides your medication cart with the flexibility to change keys simply and easily. *Standard on Avalo carts.* 