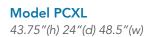

#### Model PCS

43.75"(h) 24"(d) 31.5"(w)

Offers a practical capacity of 350 punch cards plus room for liquids and supplies. Maximum capacity 450 punch cards.

Model PCL 43.75"(h) 24"(d) 38"(w)

Offers a practical capacity of 450 punch cards plus room for liquids and supplies. Maximum capacity 600 punch cards.

Offers a practical capacity of 600 punch cards plus room for liquids and supplies. Maximum capacity 750 punch cards.