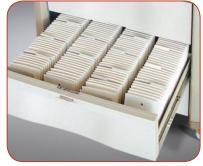

#### Model PCS

43.75"(h) 24"(d) 31.5"(w)

Offers a practical capacity of 350 punch cards plus room for liquids and supplies. Maximum capacity 450 punch cards.

Model PCL 43.75"(h) 24"(d) 38"(w)

Offers a practical capacity of 450 punch cards plus room for liquids and supplies. Maximum capacity 600 punch cards.

Offers a practical capacity of 600 punch cards plus room for liquids and supplies. Maximum capacity 750 punch cards.